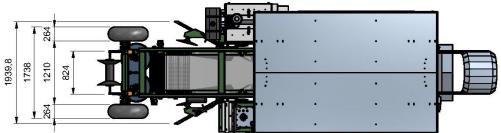

## Advantages:

Saving Labour Better quality of the asparagus for white asparagus Planning

| Technical Data   | White asparagus | Green asparagus |
|------------------|-----------------|-----------------|
| Length           | +/- 7600mm      | +/- 7600mm      |
| Width            | +/- 2500mm      | +/- 2500mm      |
| Harvesting width | +/- 820mm       | +/- 800mm       |
| Maximum Height   | +/- 3000mm      | +/- 3000mm      |
| Weight           | 3.750kg         | 3.500kg         |
| Drive            | Hydraulically   | Hydraulically   |
| Speed            | 0-60 mtr/min    |                 |
| Power            | 54KW            | 54KW            |
| Frame            | Painted steel   | Painted steel   |