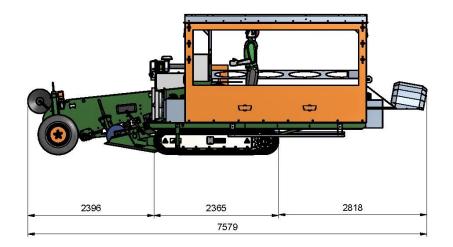

## **Operating principle:**

Chris is a harvesting machine for white asparagus. Chris is driven with tracks to be able to perform under less favourable conditions. Chris can easily handle double row systems up to a row width of 820mm. Chris is designed to be controlled by one person who can also help with the grading of the asparagus. A total of 4 people can work on the machine. In white asparagus Chris can drive 0-60 meters/min through the ridge. Cutting height is adjustable. The asparagus is cut with 2 round knifes. Using the combination of a star and chain sieve the asparagus is brought up. The soil is sieved and the asparagus falls onto a flat belt. People can pick the white asparagus off the belt to sort and place it in boxes. They can choose to leave the thin and curved asparagus on the field. For white asparagus, after sieving the soil, the ridge is remade. This ensures better dam hygiene which improves the quality of the asparagus. Chris is equipped with lights and a hood so the employees are protected from wind and weather. The drive of the machine is hydraulic. The tracks are controlled separately from each other, so Chris needs minimum space to turn. Optionally a weeding element can be added to the green version.

## Advantages:

Saving Labour Better quality of the asparagus for white asparagus Planning

| Technical Data   | White asparagus | Green asparagus |
|------------------|-----------------|-----------------|
| Length           | +/- 7600mm      | +/- 7600mm      |
| Width            | +/- 2500mm      | +/- 2500mm      |
| Harvesting width | +/- 820mm       | +/- 800mm       |
| Maximum Height   | +/- 3000mm      | +/- 3000mm      |
| Weight           | 3.750kg         | 3.500kg         |
| Drive            | Hydraulically   | Hydraulically   |
| Speed            | 0-60 mtr/min    |                 |
| Power            | 54KW            | 54KW            |
| Frame            | Painted steel   | Painted steel   |