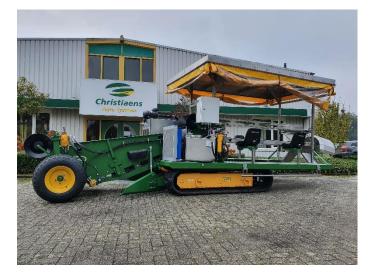

## CHRIS CARE AND HARVESTING MACHINE ON TRACKS FOR WHITE ASPARAGUS

## **Operating principle:**

Chris is a harvesting machine for white asparagus. Chris is driven with tracks to be able to perform under less favourable conditions. Chris can easily handle double row systems up to a row width of 820mm. Chris is designed to be controlled by one person who can also help with the grading of the asparagus. A total of 4 people can work on the machine. In white asparagus Chris can drive 0-60 meters/min through the ridge. Cutting height is adjustable. The asparagus is cut with 2 round knifes. Using the combination of a star and chain sieve the asparagus is brought up. The soil is sieved and the asparagus falls onto a flat belt. People can pick the white asparagus off the belt to sort and place it in boxes. They can choose to leave the thin and curved asparagus on the field. For white asparagus, after sieving the soil, the ridge is remade. This ensures better dam hygiene which improves the quality of the asparagus. Chris is equipped with lights and a hood so the employees are protected from wind and weather. The drive of the machine is hydraulic. The tracks are controlled separately from each other, so Chris needs minimum space to turn. Optionally a weeding element can be added to the green version.

## Advantages:

Saving Labour Better quality of the asparagus for white asparagus Planning

| Technical Data   | White asparagus | Green asparagus |
|------------------|-----------------|-----------------|
| Length           | +/- 7600mm      | +/- 7600mm      |
| Width            | +/- 2500mm      | +/- 2500mm      |
| Harvesting width | +/- 820mm       | +/- 800mm       |
| Maximum Height   | +/- 3000mm      | +/- 3000mm      |
| Weight           | 3.750kg         | 3.500kg         |
| Drive            | Hydraulically   | Hydraulically   |
| Speed            | 0-60 mtr/min    |                 |
| Power            | 54KW            | 54KW            |
| Frame            | Painted steel   | Painted steel   |