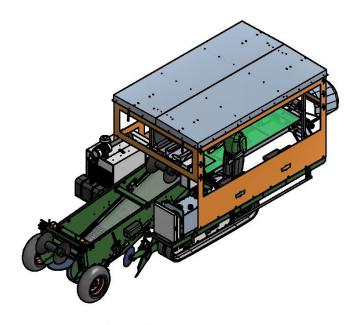

## CHRIS CARE AND HARVESTING MACHINE ON TRACKS FOR WHITE ASPARAGUS

## **Operating principle:**

Chris is a harvesting machine for white asparagus. Chris is driven with tracks to be able to perform under less favourable conditions. Chris can easily handle double row systems up to a row width of 820mm. Chris is designed to be controlled by one person who can also help with the grading of the asparagus. A total of 4 people can work on the machine. In white asparagus Chris can drive 0-60 meters/min through the ridge. Cutting height is adjustable. The asparagus is cut with 2 round knifes. Using the combination of a star and chain sieve the asparagus is brought up. The soil is sieved and the asparagus falls onto a flat belt. People can pick the white asparagus off the belt to sort and place it in boxes. They can choose to leave the thin and curved asparagus on the field. For white asparagus, after sieving the soil, the ridge is remade. This ensures better dam hygiene which improves the quality of the asparagus. Chris is equipped with lights and a hood so the employees are protected from wind and weather. The drive of the machine is hydraulic. The tracks are controlled separately from each other, so Chris needs minimum space to turn. Optionally a weeding element can be added to the green version.

## Advantages:

Saving Labour Better quality of the asparagus for white asparagus Planning

| Technical Data   | White asparagus | Green asparagus |
|------------------|-----------------|-----------------|
| Length           | +/- 7600mm      | +/- 7600mm      |
| Width            | +/- 2500mm      | +/- 2500mm      |
| Harvesting width | +/- 820mm       | +/- 800mm       |
| Maximum Height   | +/- 3000mm      | +/- 3000mm      |
| Weight           | 3.750kg         | 3.500kg         |
| Drive            | Hydraulically   | Hydraulically   |
| Speed            | 0-60 mtr/min    |                 |
| Power            | 54KW            | 54KW            |
| Frame            | Painted steel   | Painted steel   |