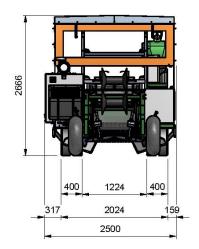

## Advantages:

Saving Labour Better quality of the asparagus for white asparagus Planning

| Technical Data   | White asparagus | Green asparagus |
|------------------|-----------------|-----------------|
| Length           | +/- 7600mm      | +/- 7600mm      |
| Width            | +/- 2500mm      | +/- 2500mm      |
| Harvesting width | +/- 820mm       | +/- 800mm       |
| Maximum Height   | +/- 3000mm      | +/- 3000mm      |
| Weight           | 3.750kg         | 3.500kg         |
| Drive            | Hydraulically   | Hydraulically   |
| Speed            | 0-60 mtr/min    |                 |
| Power            | 54KW            | 54KW            |
| Frame            | Painted steel   | Painted steel   |